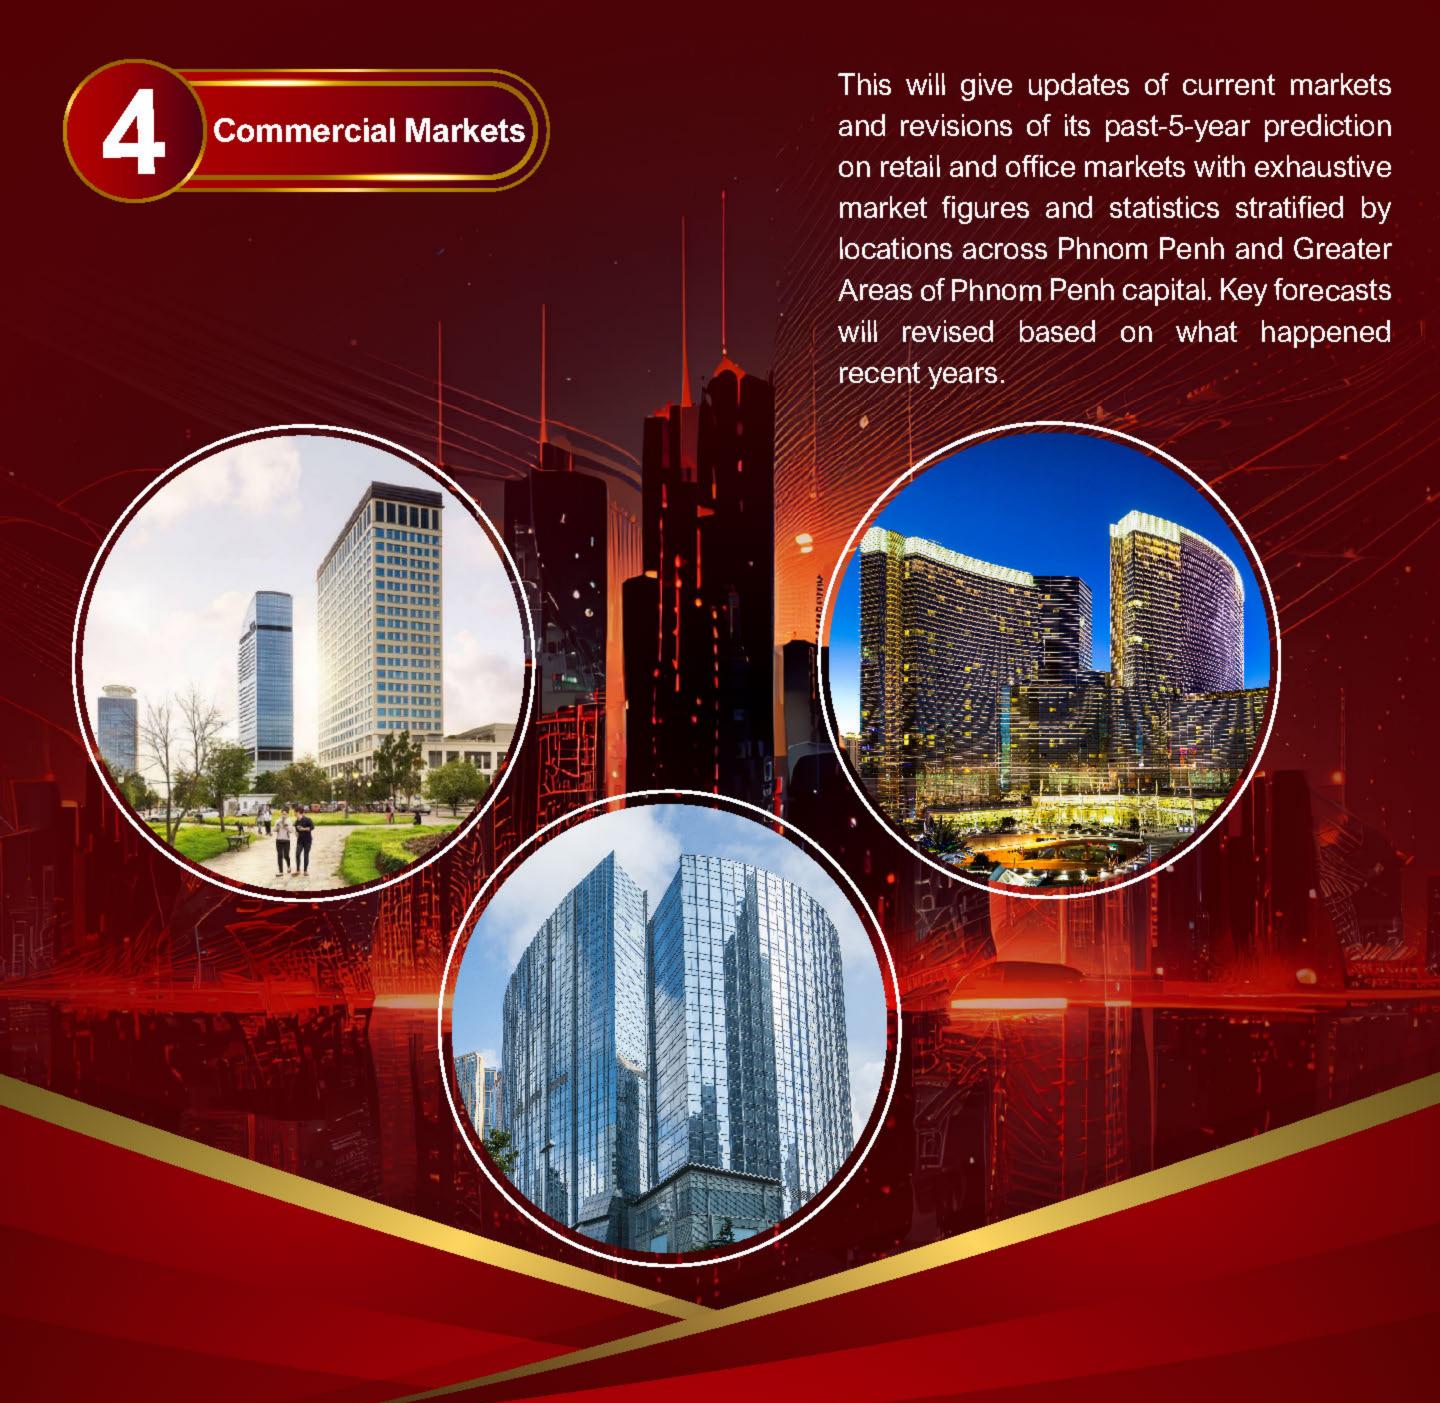

#### Macroeconomics - Economy and Finance

This section will provide details of investment figures for construction sector in Phnom Penh and Cambodia from the last ten years and trends onto the next ten years.

It will also classify the investments into different construction types.

Trend and forecast for these markets will be also provided for 2030s. Key points are to revise its predictions on how many housing units will be on demand per year and what types of housing will be needed by 2030s.

Land price indices by zone and location across Phnom Penh capital and Greater Areas of Phnom Penh will be updated and revised of it forecast.

Trend of land prices by locations will be forecast for the next 5 years.

This section will provide key information and statistics on industrial estate market stratified by different locations across Phnom Penh and Greater Areas of Phnom Penh. It will also put industrial market trends in the spotlight for the next ten years.

Key predictive findings will show how industrial estate market will look like and how much space will be needed for the growth of industrial sector by the next coming decade. A predictive shift from light to heavy industries will be also highlighted.