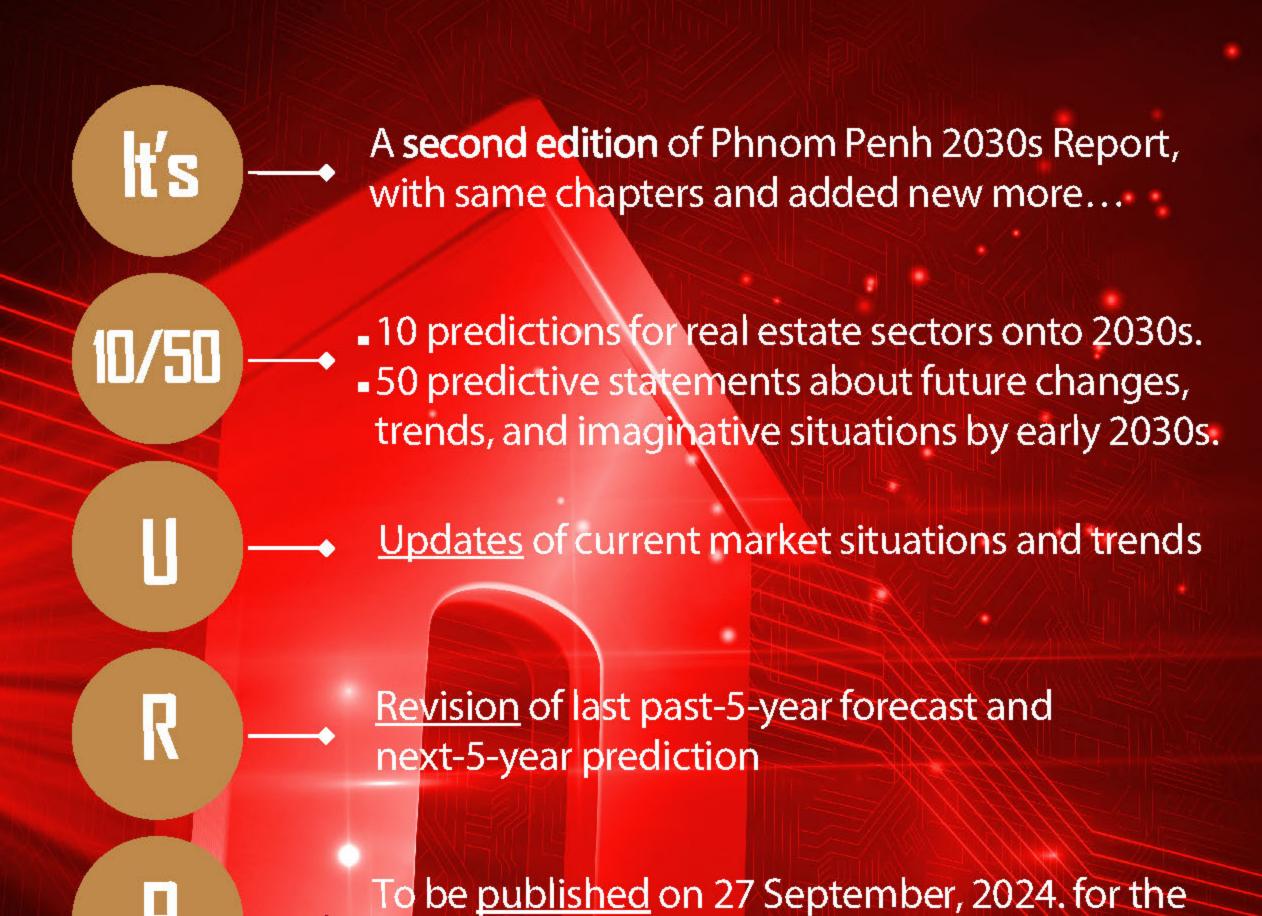

### What is Phnom Penh 2030s: Original?

- the biggest real estate market report ever in 10 years to unveil Phnom Penh capital in roughly 300
- sub-sectors of real estate to be incorporated in this report are all well researched, analyzed, and comprehensively monitored.
- predictions of top real estate trends will be made onward to the next 10 years.
- first published on 29 March, 2019.

### What is Phnom Penh 2030s: Second Edition?

second edition of this forecast revision