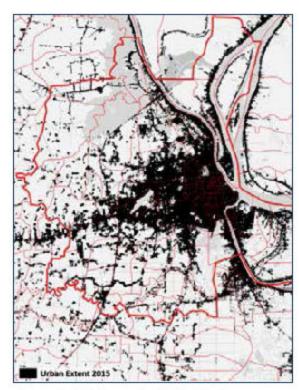

Figure 1.3: Urban Extent of Phnom Penh in 1990

Tirkian Extent 1990

Source: Farth Observation for Sustainable Development (EO4SD), 2017.

Figure 1.4: Urban Extent of Phnom Penh in 2015

Source: Farth Observation for Sustainable Development (EO4SD), 2017.

This section will focus on the historical and current growth of urbanization of Phnom Penh capital and its Greater Areas. Urban and location expansion will be predicted for the next 5 years based on its historical growth data, using Google Imaging data, existing market data, and advanced machine learning algorithms.

Key predictive findings will shed light on which areas will be on the hot spot and what locations will attract more population to move in by the next coming decade.

This section will provide details of geographic and demographic information and statistics within Phnom Penh capital and Greater Areas of Phnom Penh, such as Phnom Penh's position, geographic landscape, population, occupation and income, and age structure.