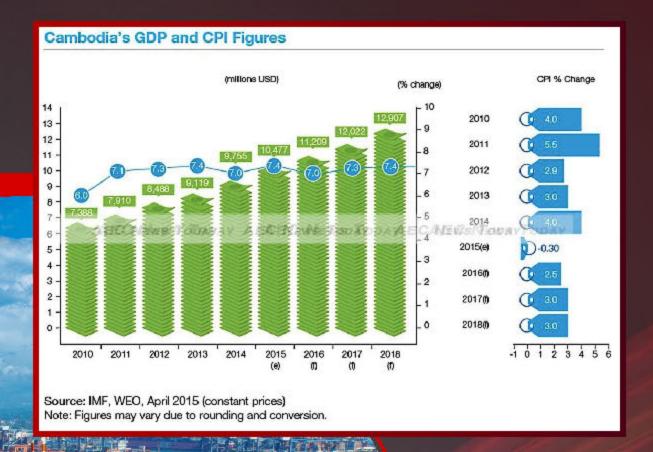

Both current and historical figures and statistics within regard to GDP, household income, housing affordability, purchasing power, mortgage and financial growth will be on the spotlight in this section.

The updated version of past and future trends about the economy and finance will be provided till 2030s, giving main predictive findings on how good are the income-to-mortgage-and-home-price ratios.